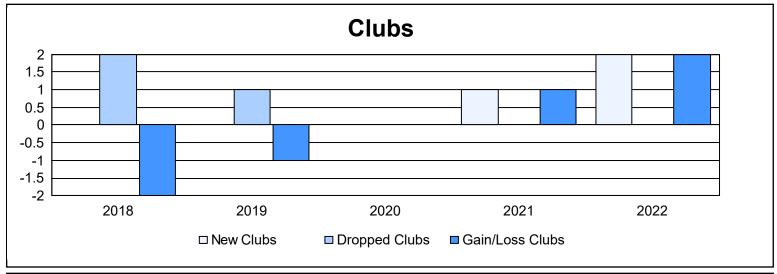

District 11 A1 As of June 2022 Cumulative

| Year      | New<br>Clubs | Dropped<br>Clubs | Gain/<br>Loss<br>Clubs | New<br>Members | Charter<br>Members | Reinstate<br>Members | Transfer<br>Members | Total<br>Member<br>Added | Total<br>Members<br>Dropped | Gain/<br>Loss<br>Members |
|-----------|--------------|------------------|------------------------|----------------|--------------------|----------------------|---------------------|--------------------------|-----------------------------|--------------------------|
| 2017-2018 | 0            | 2                | -2                     | 66             | 5                  | 16                   | 19                  | 106                      | 232                         | -126                     |
| 2018-2019 | 0            | 1                | -1                     | 80             | 4                  | 12                   | 3                   | 99                       | 133                         | -34                      |
| 2019-2020 | 0            | 0                | 0                      | 53             | 2                  | 26                   | 3                   | 84                       | 120                         | -36                      |
| 2020-2021 | 1            | 0                | 1                      | 86             | 24                 | 4                    | 5                   | 119                      | 113                         | 6                        |
| 2021-2022 | 2            | 0                | 2                      | 135            | 58                 | 7                    | 5                   | 205                      | 166                         | 39                       |
| Average   | 1            | 1                | 0                      | 84             | 19                 | 13                   | 7                   | 123                      | 153                         | -30                      |